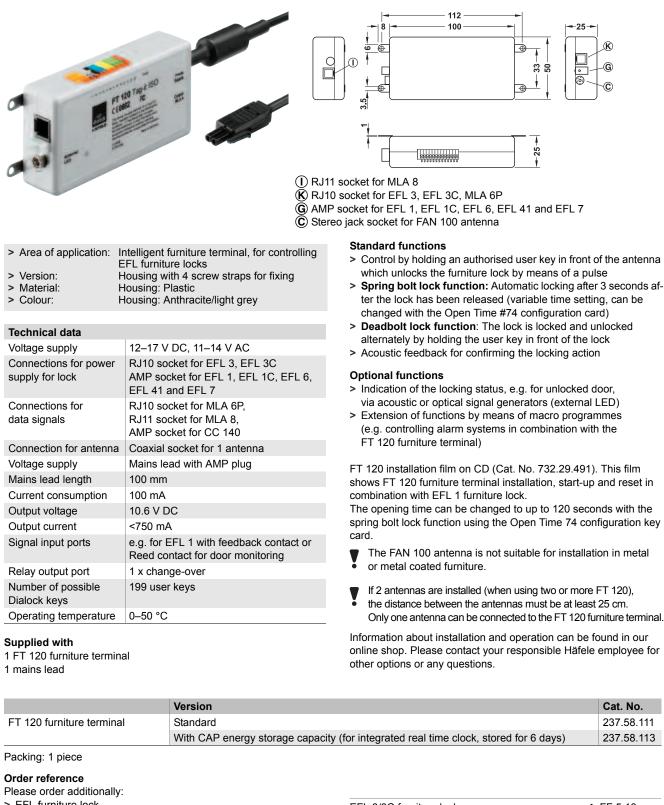

## Häfele Dialock FT 120 Furniture terminal

For controlling EFL furniture locks

- > EFL furniture lock
- > V2 connection cable (connection cable between EFL and MLA)
- > PS power supply unit (depending on the size of the system)
- > A macro is required when installing an acoustic signal generator. This macro is available on request. Individual extension of functions by means of macros on request.
- > Before the user keys can be programmed, the MLA 8 multi-lock adapter (when being used) must be connected to the FT 120 furniture terminal and taught in with the configuration card #89. Please order configuration card #89 (Cat. No. 917.42.122) separately.